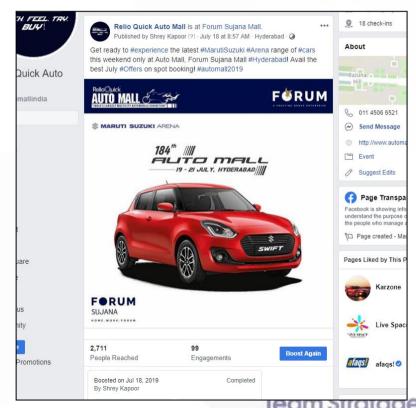

# Auto Mall FB Page Engagement

#### High Facebook Page Targeted Reach & Engagement around show dates