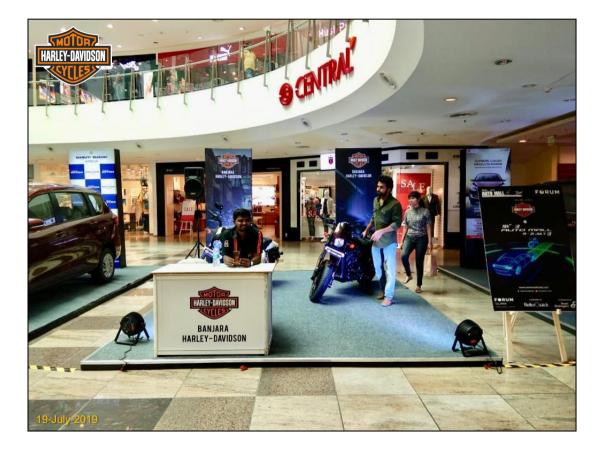

#### Relio Quick Auto Mall @ Forum Mall: 19th - 21th July19 - Event Synopsis

After the Grand Success of Auto Mall Season 11 in March 19
Auto Mall Season 12 @ Forum Sujana Mall was organized from July 19 – 21, 2019.

Top 7 leading automobile brands participated

JTP, MARUTI SUZUKI, NEXA, TATA MOTORS, TOYOTA, HARLEY DAVIDSON, KTM

Auto Mall served as a one stop destination for visitors who were thinking of driving home a Car or Bike.

All the brands put together generated over 500+ hot and warm enquiries, and Over 80k+ people visited Forum Mall, during Auto Mall event weekend.

Team Stratagem

#### **Event Glimpses**