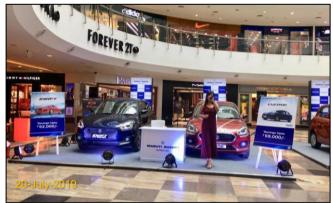

## Relio Quick Auto Mall @ Forum Mall: 19th - 21th July19 - Event Synopsis

After the Grand Success of Auto Mall Season 11 in March 19
Auto Mall Season 12 @ Forum Sujana Mall was organized from July 19 – 21, 2019.

Top 7 leading automobile brands participated

JTP, MARUTI SUZUKI, NEXA, TATA MOTORS, TOYOTA, HARLEY DAVIDSON, KTM

Auto Mall served as a one stop destination for visitors who were thinking of driving home a Car or Bike.

All the brands put together generated over 500+ hot and warm enquiries, and Over 80k+ people visited Forum Mall, during Auto Mall event weekend.





























Team Stratagem

# Auto Mall FB Page Engagement

#### High Facebook Page Targeted Reach & Engagement around show dates





#### **Event Glimpses**





























































































































#### **THANK YOU**