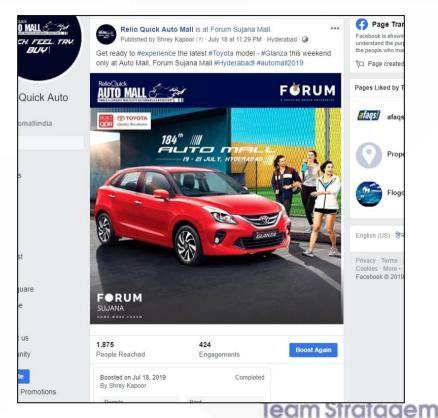

#### Relio Quick Auto Mall @ Forum Mall: 19th - 21th July19 - Event Synopsis

After the Grand Success of Auto Mall Season 11 in March 19
Auto Mall Season 12 @ Forum Sujana Mall was organized from July 19 – 21, 2019.

Top 7 leading automobile brands participated

JTP, MARUTI SUZUKI, NEXA, TATA MOTORS, TOYOTA, HARLEY DAVIDSON, KTM

Auto Mall served as a one stop destination for visitors who were thinking of driving home a Car or Bike.

All the brands put together generated over 500+ hot and warm enquiries, and Over 80k+ people visited Forum Mall, during Auto Mall event weekend.





























Team Stratagem

# Auto Mall FB Page Engagement

#### High Facebook Page Targeted Reach & Engagement around show dates





#### **Event Glimpses**





























































































































#### **THANK YOU**