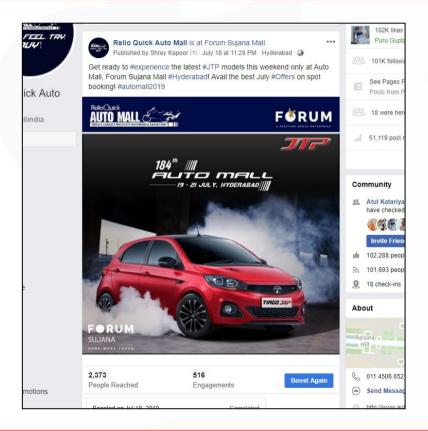

# Auto Mall FB Page Engagement

#### High Facebook Page Targeted Reach & Engagement around show dates