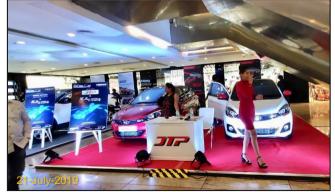

#### Relio Quick Auto Mall @ Forum Mall: 19th - 21th July19 - Event Synopsis

After the Grand Success of Auto Mall Season 11 in March 19
Auto Mall Season 12 @ Forum Sujana Mall was organized from July 19 – 21, 2019.

Top 7 leading automobile brands participated

JTP, MARUTI SUZUKI, NEXA, TATA MOTORS, TOYOTA, HARLEY DAVIDSON, KTM

Auto Mall served as a one stop destination for visitors who were thinking of driving home a Car or Bike.

All the brands put together generated over 500+ hot and warm enquiries, and Over 80k+ people visited Forum Mall, during Auto Mall event weekend.

Team Stratagem

#### **Event Glimpses**