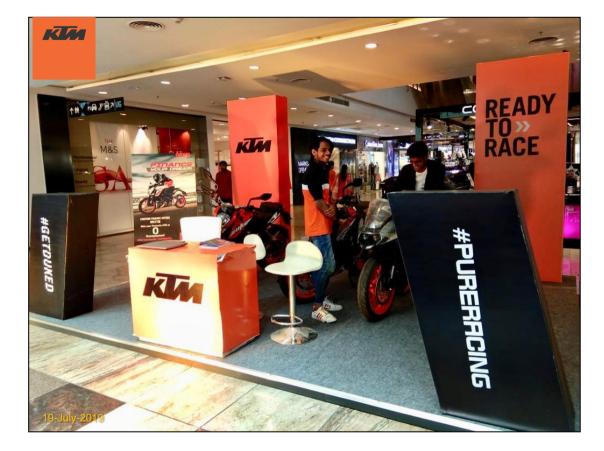

ck Auto Mall @ Forum Mall: 19th - 21th July19 - Event Synopsis

After the Grand Success of Auto Mall Season 11 in March 19
Auto Mall Season 12 @ Forum Sujana Mall was organized from July 19 – 21, 2019.

Top 7 leading automobile brands participated

JTP, MARUTI SUZUKI, NEXA, TATA MOTORS, TOYOTA, HARLEY DAVIDSON, KTM

Auto Mall served as a one stop destination for visitors who were thinking of driving home a Car or Bike.

All the brands put together generated over 500+ hot and warm enquiries, and Over 80k+ people visited Forum Mall, during Auto Mall event weekend.





























Team Stratagem

# Auto Mall FB Page Engagement

#### High Facebook Page Targeted Reach & Engagement around show dates





#### **Event Glimpses**





























































































































#### **THANK YOU**