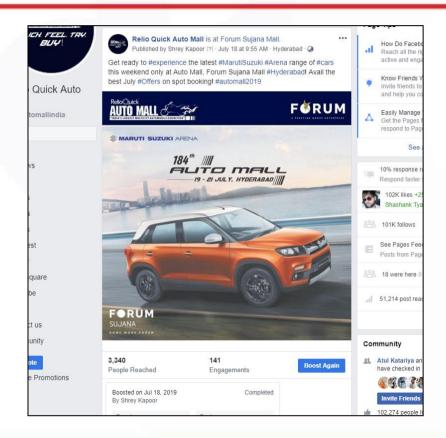

# Auto Mall FB Page Engagement

#### High Facebook Page Targeted Reach & Engagement around show dates