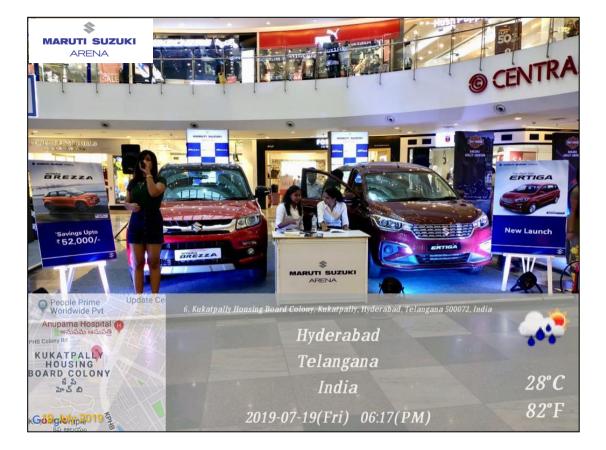

#### Relio Quick Auto Mall @ Forum Mall: 19th - 21th July19 - Event Synopsis

After the Grand Success of Auto Mall Season 11 in March 19
Auto Mall Season 12 @ Forum Sujana Mall was organized from July 19 – 21, 2019.

Top 7 leading automobile brands participated

JTP, MARUTI SUZUKI, NEXA, TATA MOTORS, TOYOTA, HARLEY DAVIDSON, KTM

Auto Mall served as a one stop destination for visitors who were thinking of driving home a Car or Bike.

#### **Event Glimpses**