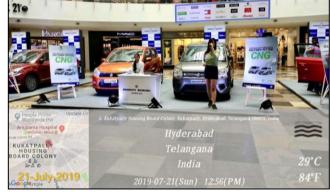

#### Relio Quick Auto Mall @ Forum Mall: 19th - 21th July19 - Event Synopsis

After the Grand Success of Auto Mall Season 11 in March 19
Auto Mall Season 12 @ Forum Sujana Mall was organized from July 19 – 21, 2019.

Top 7 leading automobile brands participated

JTP, MARUTI SUZUKI, NEXA, TATA MOTORS, TOYOTA, HARLEY DAVIDSON, KTM

Auto Mall served as a one stop destination for visitors who were thinking of driving home a Car or Bike.

All the brands put together generated over 500+ hot and warm enquiries, and Over 80k+ people visited Forum Mall, during Auto Mall event weekend.





























Team Stratagem

# Auto Mall FB Page Engagement

#### High Facebook Page Targeted Reach & Engagement around show dates





#### **Event Glimpses**





























































































































#### **THANK YOU**