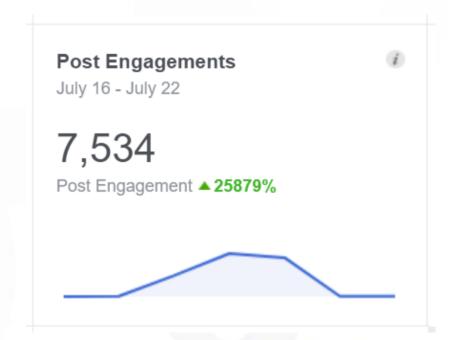

#### Relio Quick Auto Mall @ Forum Mall: 19th - 21th July19 - Event Synopsis

After the Grand Success of Auto Mall Season 11 in March 19
Auto Mall Season 12 @ Forum Sujana Mall was organized from July 19 – 21, 2019.

Top 7 leading automobile brands participated

JTP, MARUTI SUZUKI, NEXA, TATA MOTORS, TOYOTA, HARLEY DAVIDSON, KTM

Auto Mall served as a one stop destination for visitors who were thinking of driving home a Car or Bike.

All the brands put together generated over 500+ hot and warm enquiries, and Over 80k+ people visited Forum Mall, during Auto Mall event weekend.





























Team Stratagem

# Auto Mall FB Page Engagement

#### High Facebook Page Targeted Reach & Engagement around show dates





#### **Event Glimpses**





























































































































#### **THANK YOU**