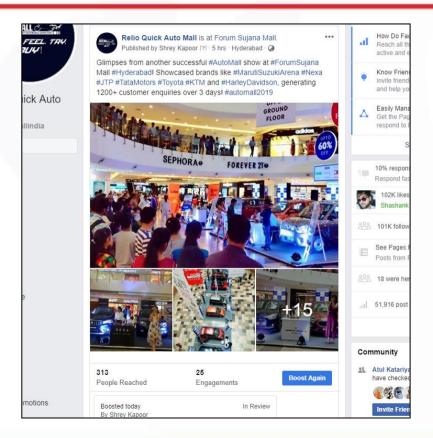

# Auto Mall FB Page Engagement

#### High Facebook Page Targeted Reach & Engagement around show dates