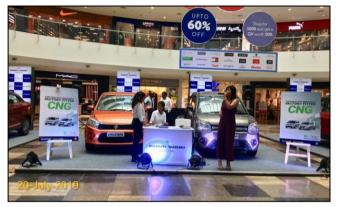

#### Relio Quick Auto Mall @ Forum Mall: 19th - 21th July19 - Event Synopsis

After the Grand Success of Auto Mall Season 11 in March 19
Auto Mall Season 12 @ Forum Sujana Mall was organized from July 19 – 21, 2019.

Top 7 leading automobile brands participated

JTP, MARUTI SUZUKI, NEXA, TATA MOTORS, TOYOTA, HARLEY DAVIDSON, KTM

Auto Mall served as a one stop destination for visitors who were thinking of driving home a Car or Bike.

All the brands put together generated over 500+ hot and warm enquiries, and Over 80k+ people visited Forum Mall, during Auto Mall event weekend.





























Team Stratagem

# Auto Mall FB Page Engagement

#### High Facebook Page Targeted Reach & Engagement around show dates





#### **Event Glimpses**





























































































































#### **THANK YOU**