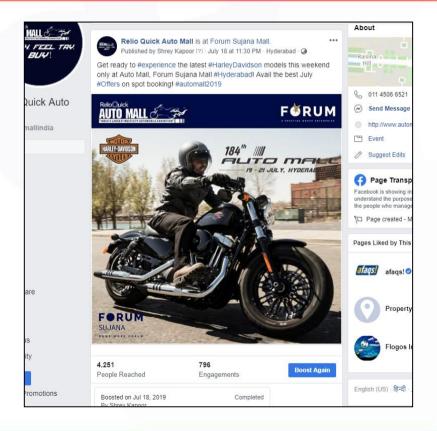

# Auto Mall FB Page Engagement

#### High Facebook Page Targeted Reach & Engagement around show dates