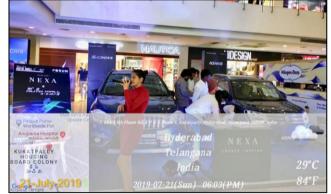

#### Relio Quick Auto Mall @ Forum Mall: 19th - 21th July19 - Event Synopsis

After the Grand Success of Auto Mall Season 11 in March 19
Auto Mall Season 12 @ Forum Sujana Mall was organized from July 19 – 21, 2019.

Top 7 leading automobile brands participated

JTP, MARUTI SUZUKI, NEXA, TATA MOTORS, TOYOTA, HARLEY DAVIDSON, KTM

Auto Mall served as a one stop destination for visitors who were thinking of driving home a Car or Bike.

All the brands put together generated over 500+ hot and warm enquiries, and Over 80k+ people visited Forum Mall, during Auto Mall event weekend.





























Team Stratagem

# Auto Mall FB Page Engagement

#### High Facebook Page Targeted Reach & Engagement around show dates





#### **Event Glimpses**





























































































































#### **THANK YOU**