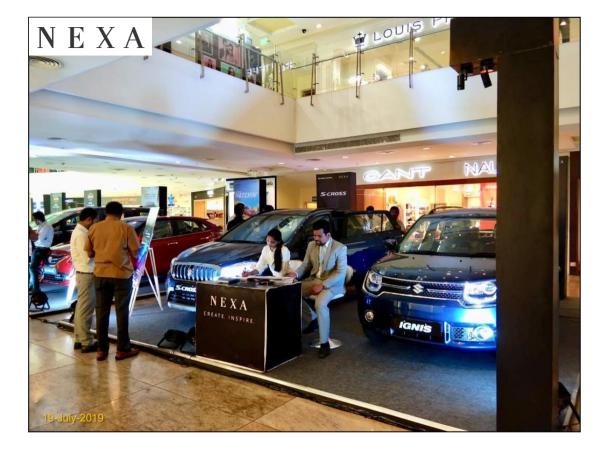

#### Relio Quick Auto Mall @ Forum Mall: 19th - 21th July19 - Event Synopsis

After the Grand Success of Auto Mall Season 11 in March 19
Auto Mall Season 12 @ Forum Sujana Mall was organized from July 19 – 21, 2019.

Top 7 leading automobile brands participated

JTP, MARUTI SUZUKI, NEXA, TATA MOTORS, TOYOTA, HARLEY DAVIDSON, KTM

Auto Mall served as a one stop destination for visitors who were thinking of driving home a Car or Bike.

All the brands put together generated over 500+ hot and warm enquiries, and Over 80k+ people visited Forum Mall, during Auto Mall event weekend.

Team Stratagem

#### **Event Glimpses**