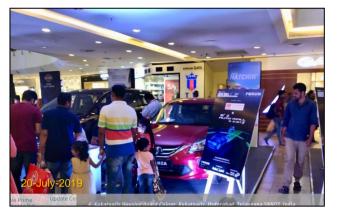

nopsis

After the Grand Success of Auto Mall Season 11 in March 19
Auto Mall Season 12 @ Forum Sujana Mall was organized from July 19 – 21, 2019.

Top 7 leading automobile brands participated

JTP, MARUTI SUZUKI, NEXA, TATA MOTORS, TOYOTA, HARLEY DAVIDSON, KTM

Auto Mall served as a one stop destination for visitors who were thinking of driving home a Car or Bike.

All the brands put together generated over 500+ hot and warm enquiries, and Over 80k+ people visited Forum Mall, during Auto Mall event weekend.





























Team Stratagem

# Auto Mall FB Page Engagement

#### High Facebook Page Targeted Reach & Engagement around show dates





#### **Event Glimpses**





























































































































#### **THANK YOU**