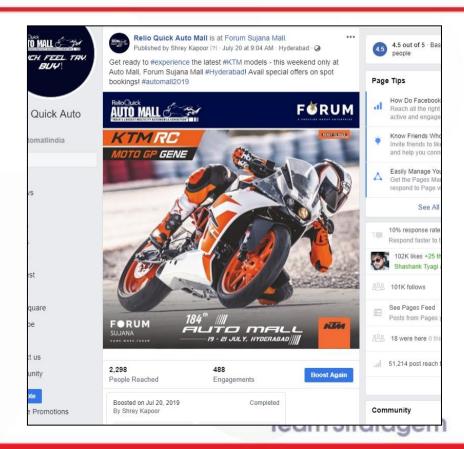

# Auto Mall FB Page Engagement

#### High Facebook Page Targeted Reach & Engagement around show dates