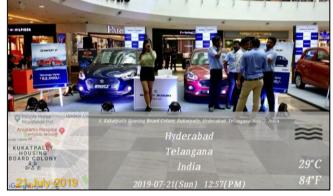

Relio Quick Auto Mall @ Forum Mall: 19th - 21th July19 - Event Synopsis

After the Grand Success of Auto Mall Season 11 in March 19
Auto Mall Season 12 @ Forum Sujana Mall was organized from July 19 – 21, 2019.

Top 7 leading automobile brands participated

JTP, MARUTI SUZUKI, NEXA, TATA MOTORS, TOYOTA, HARLEY DAVIDSON, KTM

Auto Mall served as a one stop destination for visitors who were thinking of driving home a Car or Bike.

All the brands put together generated over 500+ hot and warm enquiries, and Over 80k+ people visited Forum Mall, during Auto Mall event weekend.





























Team Stratagem

# Auto Mall FB Page Engagement

#### High Facebook Page Targeted Reach & Engagement around show dates





#### **Event Glimpses**





























































































































#### **THANK YOU**