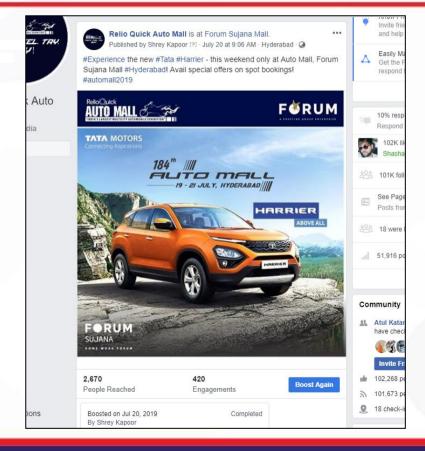

#### Relio Quick Auto Mall @ Forum Mall: 19th - 21th July19 - Event Synopsis

After the Grand Success of Auto Mall Season 11 in March 19
Auto Mall Season 12 @ Forum Sujana Mall was organized from July 19 – 21, 2019.

Top 7 leading automobile brands participated

JTP, MARUTI SUZUKI, NEXA, TATA MOTORS, TOYOTA, HARLEY DAVIDSON, KTM

Auto Mall served as a one stop destination for visitors who were thinking of driving home a Car or Bike.

All the brands put together generated over 500+ hot and warm enquiries, and Over 80k+ people visited Forum Mall, during Auto Mall event weekend.





























Team Stratagem

# Auto Mall FB Page Engagement

#### High Facebook Page Targeted Reach & Engagement around show dates





#### **Event Glimpses**





























































































































#### **THANK YOU**