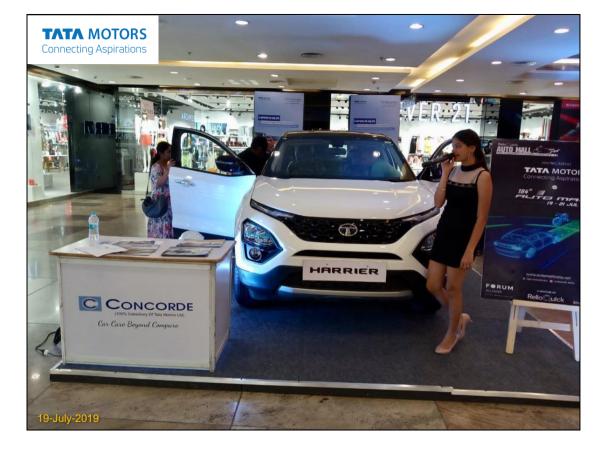

uly19 - Event Synopsis

After the Grand Success of Auto Mall Season 11 in March 19
Auto Mall Season 12 @ Forum Sujana Mall was organized from July 19 – 21, 2019.

Top 7 leading automobile brands participated

JTP, MARUTI SUZUKI, NEXA, TATA MOTORS, TOYOTA, HARLEY DAVIDSON, KTM

Auto Mall served as a one stop destination for visitors who were thinking of driving home a Car or Bike.

All the brands put together generated over 500+ hot and warm enquiries, and Over 80k+ people visited Forum Mall, during Auto Mall event weekend.





























Team Stratagem

# Auto Mall FB Page Engagement

#### High Facebook Page Targeted Reach & Engagement around show dates





#### **Event Glimpses**





























































































































#### **THANK YOU**