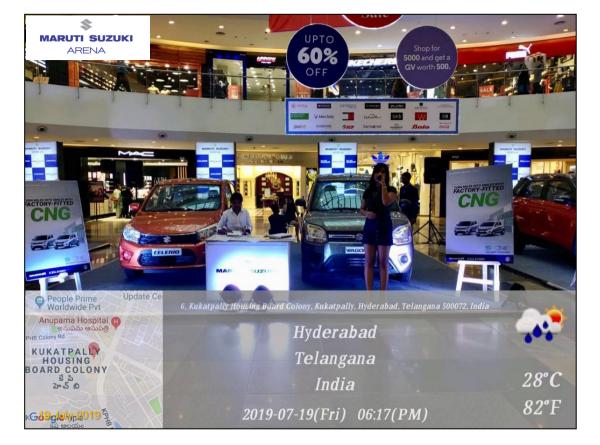

#### Relio Quick Auto Mall @ Forum Mall: 19th - 21th July19 - Event Synopsis

After the Grand Success of Auto Mall Season 11 in March 19
Auto Mall Season 12 @ Forum Sujana Mall was organized from July 19 – 21, 2019.

Top 7 leading automobile brands participated

JTP, MARUTI SUZUKI, NEXA, TATA MOTORS, TOYOTA, HARLEY DAVIDSON, KTM

Auto Mall served as a one stop destination for visitors who were thinking of driving home a Car or Bike.

#### **Event Glimpses**