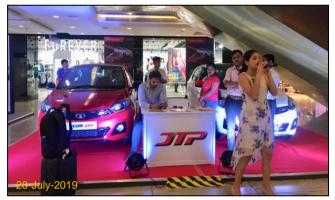

#### Relio Quick Auto Mall @ Forum Mall: 19th - 21th July19 - Event Synopsis

After the Grand Success of Auto Mall Season 11 in March 19
Auto Mall Season 12 @ Forum Sujana Mall was organized from July 19 – 21, 2019.

Top 7 leading automobile brands participated

JTP, MARUTI SUZUKI, NEXA, TATA MOTORS, TOYOTA, HARLEY DAVIDSON, KTM

Auto Mall served as a one stop destination for visitors who were thinking of driving home a Car or Bike.

All the brands put together generated over 500+ hot and warm enquiries, and Over 80k+ people visited Forum Mall, during Auto Mall event weekend.

Team Stratagem

#### **Event Glimpses**