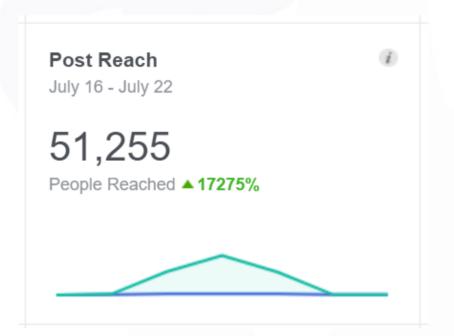

#### Relio Quick Auto Mall @ Forum Mall: 19th - 21th July19 - Event Synopsis

After the Grand Success of Auto Mall Season 11 in March 19
Auto Mall Season 12 @ Forum Sujana Mall was organized from July 19 – 21, 2019.

Top 7 leading automobile brands participated

JTP, MARUTI SUZUKI, NEXA, TATA MOTORS, TOYOTA, HARLEY DAVIDSON, KTM

Auto Mall served as a one stop destination for visitors who were thinking of driving home a Car or Bike.

All the brands put together generated over 500+ hot and warm enquiries, and Over 80k+ people visited Forum Mall, during Auto Mall event weekend.





























Team Stratagem

# Auto Mall FB Page Engagement

#### High Facebook Page Targeted Reach & Engagement around show dates





#### **Event Glimpses**





























































































































#### **THANK YOU**