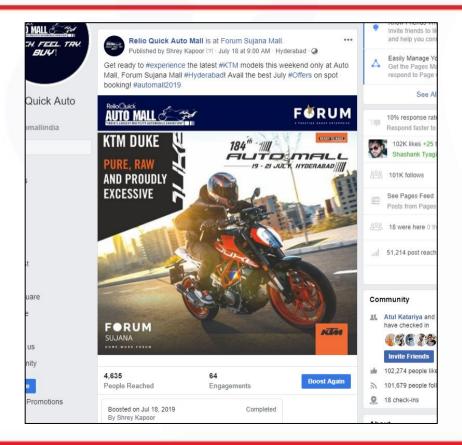

# Auto Mall FB Page Engagement

#### High Facebook Page Targeted Reach & Engagement around show dates