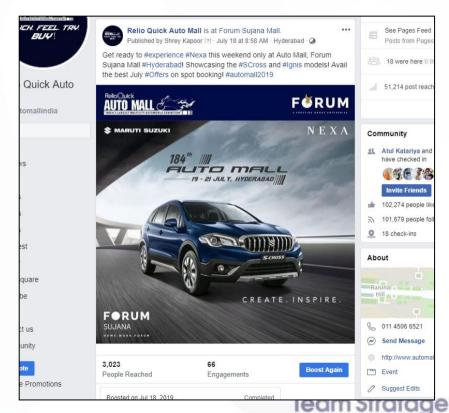

# Auto Mall FB Page Engagement

#### High Facebook Page Targeted Reach & Engagement around show dates