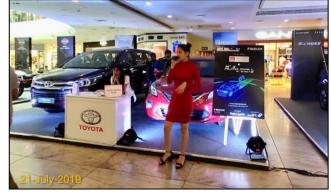

psis

After the Grand Success of Auto Mall Season 11 in March 19
Auto Mall Season 12 @ Forum Sujana Mall was organized from July 19 – 21, 2019.

Top 7 leading automobile brands participated

JTP, MARUTI SUZUKI, NEXA, TATA MOTORS, TOYOTA, HARLEY DAVIDSON, KTM

Auto Mall served as a one stop destination for visitors who were thinking of driving home a Car or Bike.

All the brands put together generated over 500+ hot and warm enquiries, and Over 80k+ people visited Forum Mall, during Auto Mall event weekend.





























Team Stratagem

# Auto Mall FB Page Engagement

#### High Facebook Page Targeted Reach & Engagement around show dates





#### **Event Glimpses**





























































































































#### **THANK YOU**