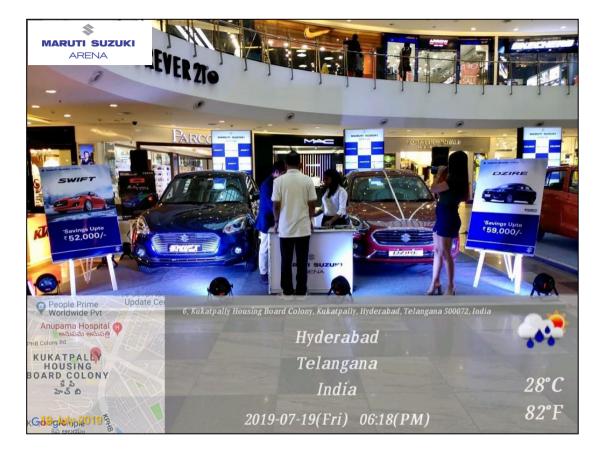

#### Relio Quick Auto Mall @ Forum Mall: 19th - 21th July19 - Event Synopsis

After the Grand Success of Auto Mall Season 11 in March 19
Auto Mall Season 12 @ Forum Sujana Mall was organized from July 19 – 21, 2019.

Top 7 leading automobile brands participated

JTP, MARUTI SUZUKI, NEXA, TATA MOTORS, TOYOTA, HARLEY DAVIDSON, KTM

Auto Mall served as a one stop destination for visitors who were thinking of driving home a Car or Bike.

All the brands put together generated over 500+ hot and warm enquiries, and Over 80k+ people visited Forum Mall, during Auto Mall event weekend.





























Team Stratagem

# Auto Mall FB Page Engagement

#### High Facebook Page Targeted Reach & Engagement around show dates





#### **Event Glimpses**





























































































































#### **THANK YOU**