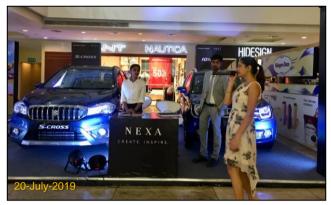

#### Relio Quick Auto Mall @ Forum Mall: 19th - 21th July19 - Event Synopsis

After the Grand Success of Auto Mall Season 11 in March 19
Auto Mall Season 12 @ Forum Sujana Mall was organized from July 19 – 21, 2019.

Top 7 leading automobile brands participated

JTP, MARUTI SUZUKI, NEXA, TATA MOTORS, TOYOTA, HARLEY DAVIDSON, KTM

Auto Mall served as a one stop destination for visitors who were thinking of driving home a Car or Bike.

All the brands put together generated over 500+ hot and warm enquiries, and Over 80k+ people visited Forum Mall, during Auto Mall event weekend.





























Team Stratagem

# Auto Mall FB Page Engagement

#### High Facebook Page Targeted Reach & Engagement around show dates





#### **Event Glimpses**





























































































































#### **THANK YOU**